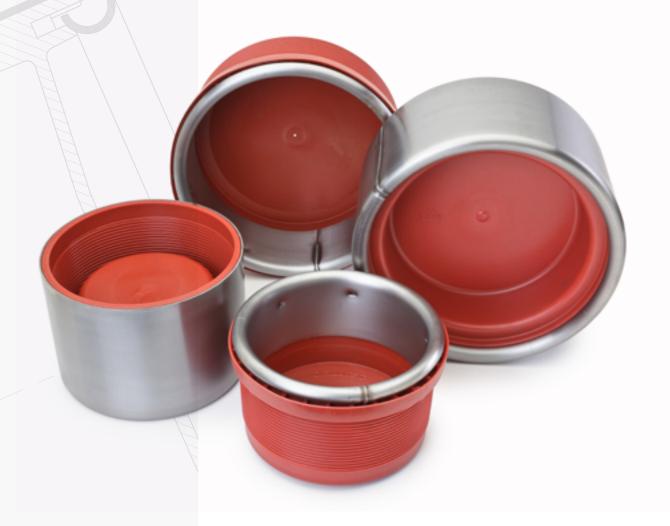

## **DRILLTEC** ESP-S™ PROTECTORS

The *DRILLTEC* ESP-S<sup>™</sup> composite thread protector is a precision engineered product. Designed to protect a broad range of tubular goods.

## **ESP-S™ FEATURES**

- The patented *DRILLTEC* Roll-Over Bumper can absorb severe impact to the leading edge of pin and box without damage to the connection.
- Heavy duty steel shell provides impact protection during handling and transportation.
- Coverage of the full thread length and a steel shell prevent hook damage to both pin and box.
- The high density polyethylene thread profile provides insulation between the steel shell and pipe threads.
- Complete thread engagement prevents the protector from stripping or vibrating off the pipe.
- Closed-end design protects the inside of the pipe from ingress of debris.