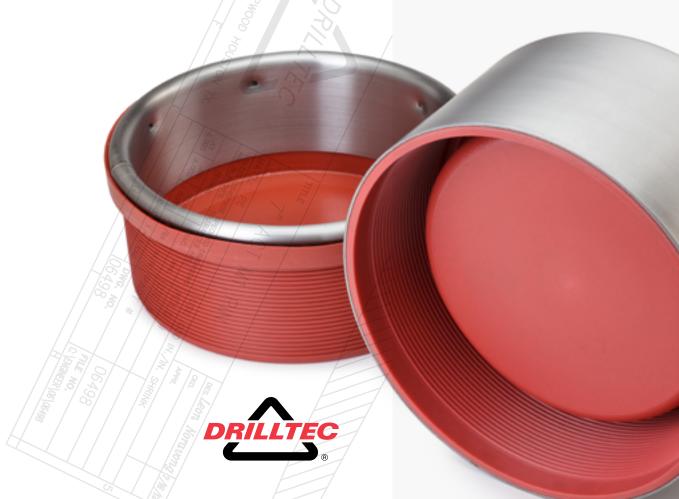

## **DRILLTEC** ESP-S™ PROTECTORS

The *DRILLTEC* ESP-S<sup>™</sup> composite thread protector is a precision engineered product. Designed to protect a broad range of tubular goods.

## **ESP-S™ FEATURES**

- The patented *DRILLTEC* Roll-Over Bumper can absorb severe impact to the leading edge of pin and box without damage to the connection.
- Heavy duty steel shell provides impact protection during handling and transportation.
- Coverage of the full thread length and a steel shell prevent hook damage to both pin and box.
- The high density polyethylene thread profile provides insulation between the steel shell and pipe threads.
- Complete thread engagement prevents the protector from stripping or vibrating off the pipe.
- Closed-end design protects the inside of the pipe from ingress of debris.